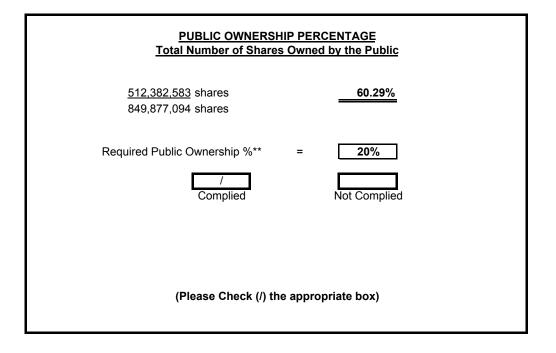

## LEISURE & RESORTS WORLD CORPORATION Computation of Public Ownership as of (06/30/2010)

| Number of Issued Shares                  | 849,877,094 |
|------------------------------------------|-------------|
| Less: Number of Treasury Shares (if any) |             |
|                                          | 849,877,094 |