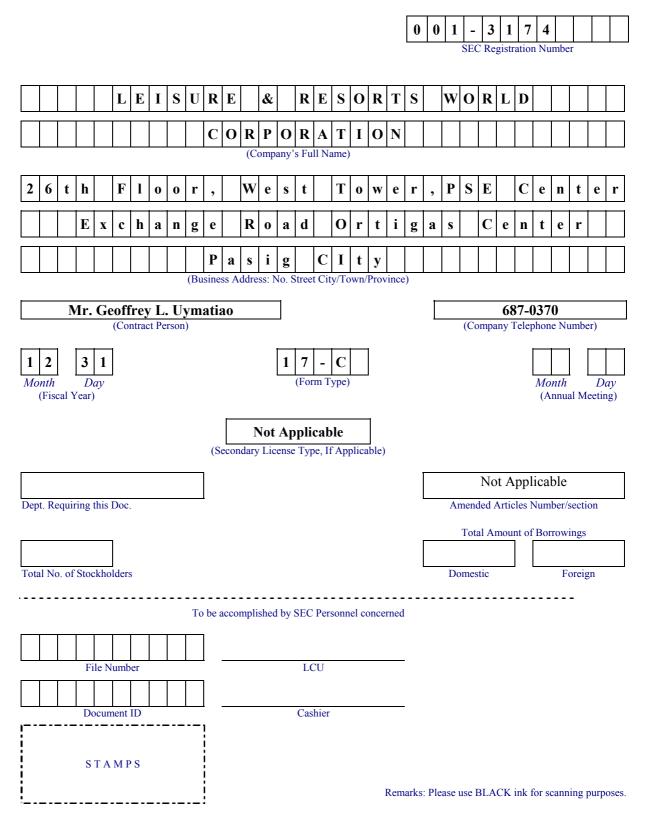

## **COVER SHEET**

### SEC FORM 17-C

# CURRENT REPORT UNDER SECTION 17 OF THE SECURITIES REGULATION CODE AND SRC RULE 17 (b)(3) THEREUNDER

- 1. <u>15 June 2010</u> Date of Report (Date of earliest event reported)
- 2. SEC Identification Number <u>13174</u> 3. BIR Tax Identification No. 321-000-108-278
- 4. <u>LEISURE AND RESORTS WORLD CORPORATION</u> Exact Name of registrant as specified in its charter
- 5. <u>MAKATI CITY, PHILIPPINES</u> 6. (SEC Use Only) Province. Country or other jurisdiction of incorporation
- 7. <u>26/F West Tower, PSE Center Building, Ortigas Center, Pasig City</u> Address of Principal Office
- 8. <u>(632)687-0370</u> Registrant's telephone number, including area code
- 9. <u>N/A</u> Former name or former address, if changed since last report
- 10. Securities registered pursuant to Sections 8 and 12 of the SRC

| Title of Each Class                 | Number of Shares of Common Stock<br>Outstanding and amount of Debt Outstanding |
|-------------------------------------|--------------------------------------------------------------------------------|
| Common Stock,<br>PhP1.00, par value | 849,877,094/ Not applicable                                                    |